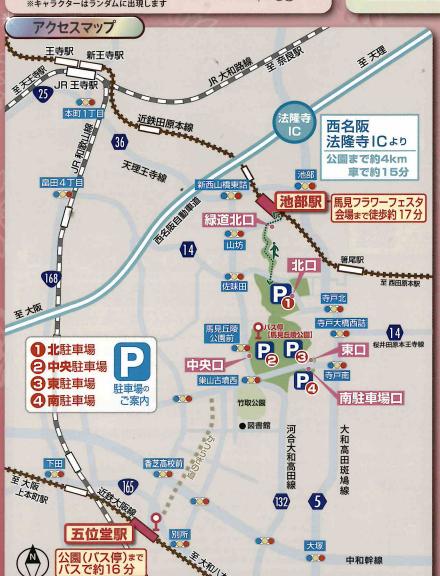

#### 本町 奈良 新王寺 法隆寺IC 大阪阿部野橋 用原本 著尾 西 田 大和高田 原 県営 馬見丘陵公園 大和八木 橿原神宮前 ご来園には公共交通機関のご利用が大変便利で 路線バス33系統 「馬見丘陵公園\*\*\*」 近鉄 近 鉄田原本線 大阪線 4番のりば乗車 五位堂駅 池部駅 終点「馬見丘陵公園」下車 緑道北口(※緑道経由)

奈良県営 馬見丘陵公園 (馬見フラワーフェスタ会場)

期間中の土・日・祝、五位堂駅発着のバスを増便します(約30分間隔で運行)

#### 公園駐車場

開場

8:00

閉場

18:00

※臨時駐車場は17:00閉場

- ※駐車場の閉場時間にご注意ください
- ※駐車場は点在していますので、ご自身の駐車された駐車場をよくご確認の上、ご来園ください
- ※駐車台数には限りがありますので、ご注意ください

フェスタ期間中は周辺道路および公園駐車場の 混雑が予想されます