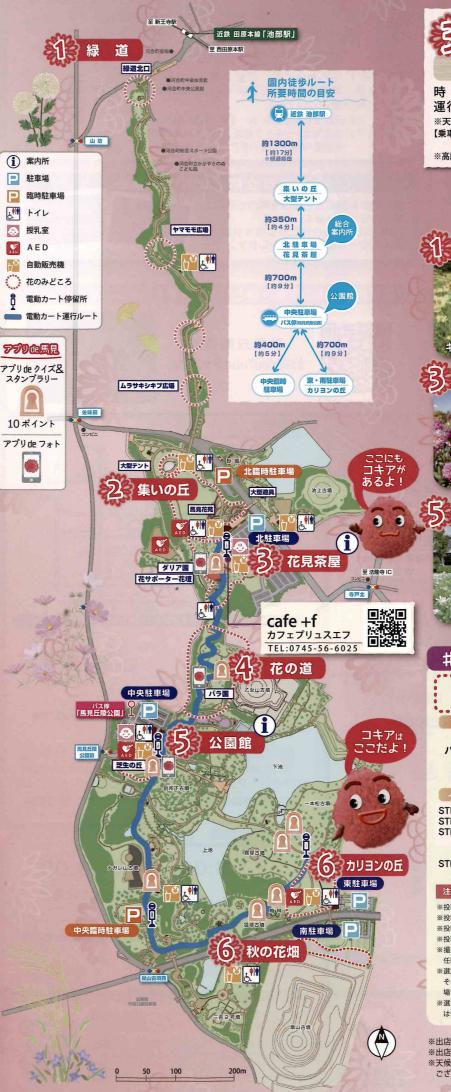

# 緑 道 エリア [緑道北口]

# 集いの丘エリア

ダリアでフラワーアートを制作します。みなさまぜひご参加ください!

作】:10月7日(土) 【参加受付】: 11:00~11:15集いの丘受付テント ※前日および当日の天候により延期する

【制作時間】:11:30~完成次第終了 ※人数多数の場合は先着順

【一般公開】:10月9日(月・祝)16:00まで

場合がありますので、実施状況について はお問合せください

# 花見茶屋エリア

# 公園館エリア

# |花見茶屋~カリヨンの丘 電動カート( 園内移動支援)

間:10:00~16:30

運行区間:花見茶屋~カリヨンの丘

※天候により運行を中止する場合があります 【乗車料金】(片道/定員5名)

大人:300円/小学生以下・障がいのある方:100円 ※高齢者・お身体の不自由な方・小さなお子さま連れ優先です