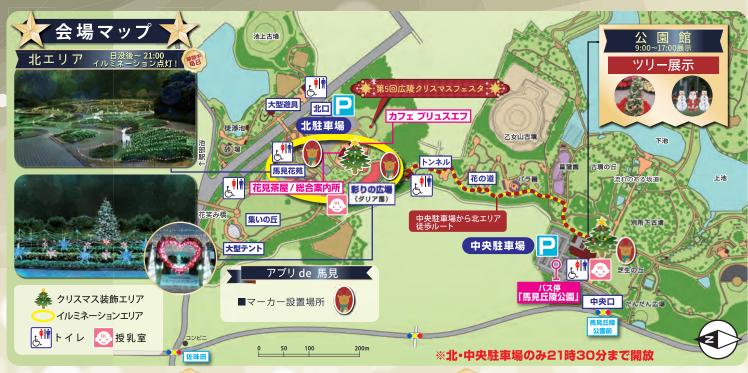

### マンス (12) 大道芸パフォ

北エリアにサンタさんが登場!!トナカ イマークの袋をもったサンタさんを見 つけてキーワードを伝えるとプレゼント がもらえるよ! キーワード:ハッピークリスマス ※子ども限定 / 先着順 (各日複数回実施) ※実施時間の事前告知はありません

おいしいピザやクレ プ、温かいカフェメ ューなどをお楽しみ いただけます!お腹を空 かせてお越しください

大道芸パフォ スマスソングの演奏やバ ルーンアートなどでクリスマ スムードを盛り上げます♪ バルーンがもらえるかも!?

## アプリ de 馬見

## 【アプリ deクリスマスコスチューム》

サンタやトナカイに仮装して クリスマスだけの特別な 1 枚

※各日先着50名様限定(1名[1アカウント]に つき1回限り参加可)

お楽しみください!

星に願いを

星のカードに願い事を書いてクリスマスツリー ボードに飾ってね☆

参加方法

STEP1. 馬見丘陵公園インスタグラム(@uma9\_chuwapark)をフォロー

## アプリ deフォト

クリスマス仕様の特別なせんとくんや北葛 城郡4町のキャラク ーと一緒に撮影出来 フォトアイテムを GET 出来ます キャラクターと一緒に園内での撮影を

■マーカー設置場所:上記マップ

靴下、こんにゃく、たこ焼き、唐揚げ、ポテト、飲み物等販売 ※商品は変更になることがあります

13:00 ~ 20:00

主催: 広陵クリスマスフェスタ実行委員会 お問い合わせ先 0745-55-3535(広陵町商工会)